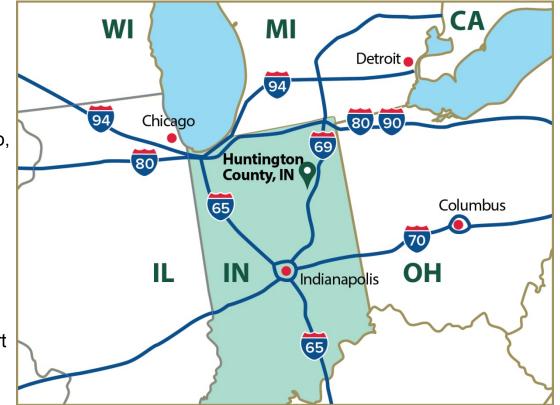

# Ideal Location

- Heart of Great Lakes region
- Easy access to Indianapolis, Chicago, Detroit, Cincinnati & Louisville
- Many transportation assets:
  - Norfolk Southern Rail
  - o I-69 NAFTA Corridor
  - U.S. 24 Hoosier Heartland Industrial Corridor
  - U.S. 24 Fort to Port Corridor
  - Fort Wayne International Airport (FWA)
  - Huntington Municipal Airport (HHG)

#### DRIVE TIME from Northeast Indiana

| DRIVE TIMES<br>Distance from Fort Wayn<br>destination center by acc |       |       | 1000 miles | Minneapolis<br>Madison<br>Des Moines<br>Des Moines<br>Chicago<br>Chicago<br>Chicago<br>Cleveland<br>Pittsburgh<br>Philadelphia |
|---------------------------------------------------------------------|-------|-------|------------|--------------------------------------------------------------------------------------------------------------------------------|
| CITY                                                                | MILES | HOURS | 000        | Waying Pricisourgn                                                                                                             |
| Toldeo, OH                                                          | 101   | 2     | <b>*</b>   | Indianapolis Cincinnati Washington, D.C.                                                                                       |
| Indianapolis, IN                                                    | 120   | 2     | Denver     |                                                                                                                                |
| Dayton, OH                                                          | 126   | 2.5   |            | Kansas City St. Louis Louisville Richmond                                                                                      |
| Columbus, OH 🦯                                                      | 154   | 3     |            |                                                                                                                                |
| Detroit, MI                                                         | 160   | 3     |            | Tulsa • Charlotte                                                                                                              |
| Chicago, IL                                                         | 167   | 3.25  |            | Nashville                                                                                                                      |
| Grand Rapids, MI                                                    | 175   | 3     |            | Little Rock                                                                                                                    |
| Cincinnati, OH                                                      | 179   | 3.5   |            | Birmingham Atlanta                                                                                                             |
| Cleveland, OH                                                       | 207   | 4     |            | Dallas • •                                                                                                                     |
| Louisville, KY                                                      | 235   | 4     |            | Jackson                                                                                                                        |
| Milwaukee, WI                                                       | 254   | 5     |            |                                                                                                                                |
| Lexington, KY                                                       | 262   | 5     |            | Austin New Orleans                                                                                                             |
| Pittsburgh, PA                                                      | 327   | 5.5   |            | Austin                                                                                                                         |
| St. Louis, MO                                                       | 371   | 6.5   |            | and the second               |
| Buffalo, NY                                                         | 398   | 7     |            | Miami                                                                                                                          |
| Toronto, Canada                                                     | 406   | 7.25  |            |                                                                                                                                |
| Nashville, TN                                                       | 408   | 7     |            |                                                                                                                                |
| Des Moines, IA                                                      | 478   | 8.5   |            | Huntington County<br>ECONOMIC<br>DEVELOPMENT                                                                                   |