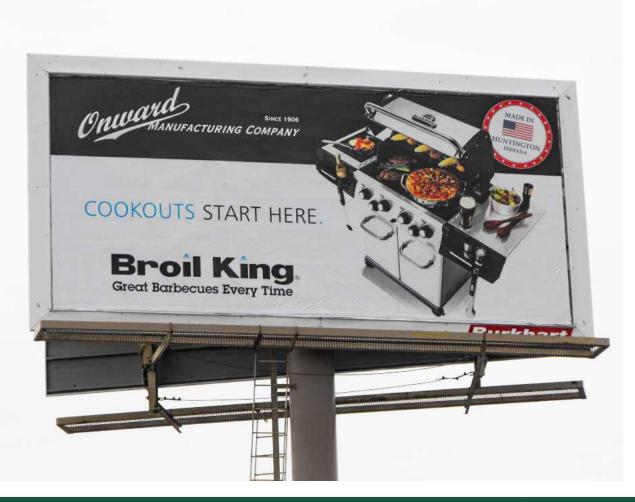

### **Talented Workforce**

Our highly skilled workforce and pro-business environment have convinced these international giants to locate multimillion-dollar facilities here:

- Waterloo, Ontario-based Onward Manufacturing
- Brazilian-based Gerdau Steel
- Helena Chemical, a division of Tokyo-based Marubeni Corporation
- Australian-owned Auger Torque
- French-owned Schneider Electric
- Bendix Commercial Vehicle Systems, a member of Germany's Knorr-Bremse Group

## **Recent Projects in Huntington County**

| Company                         | Investment      | # of Jobs |
|---------------------------------|-----------------|-----------|
| Continental Structural Plastics | \$15,000,000.00 | 350       |
| Onward Manufacturing            | \$12,000,000.00 | 300       |
| Helena Chemical Company         | \$21,500,000.00 | 20        |
| Metronet (Fiber Optic Telecom)  | \$13,000,000.00 | 20        |
| DIY Group, Inc.                 | \$3,200,000.00  | 25        |
| Auger Torque Ltd.               | \$1,200,000.00  | 22        |