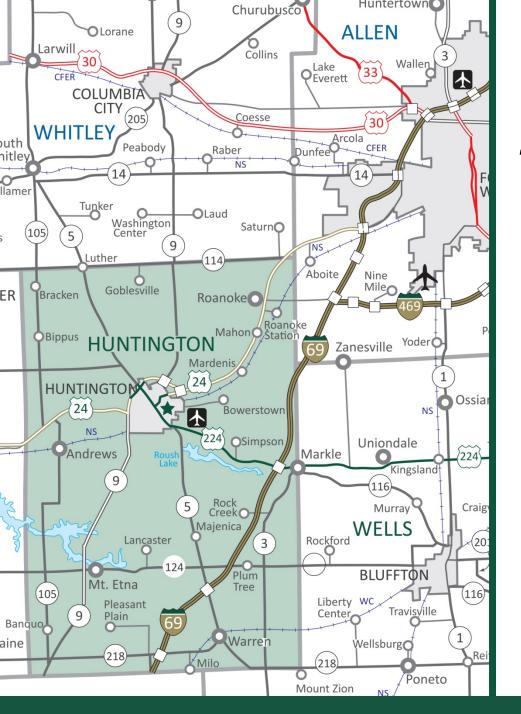

# Ideal Location

- Heart of Great Lakes region
- Easy access to Indianapolis, Chicago, Detroit, Cincinnati & Louisville
- Many transportation assets:
  - Norfolk Southern Rail
  - o I-69 NAFTA Corridor
  - U.S. 24 Hoosier Heartland Industrial Corridor
  - U.S. 24 Fort to Port Corridor
  - Fort Wayne International Airport (FWA)
  - Huntington Municipal Airport (HHG)